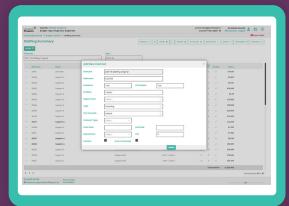

Budget Planner enables you to plan your staffing costs, pupil led data and other income and expenditure scenarios over a three-year period.

- GAG statement or Budget Share input that allows pupil number forecasting over three years.
- Manage your staff costs with multiple payscale functionality to ensure complete accuracy of calculations.

- Staff costs calculated for teachers and support staff taking account of FTE, hours, multiple contracts, pension, NI increments and allowances.
- Staffing reports that show costs over a three-year period with increments and inflation included. Payroll monitoring function also available.