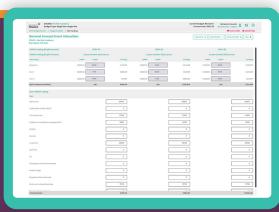

Budget Planner enables you to plan your staffing costs, pupil led data and other income and expenditure scenarios over a three-year period.

- GAG statement or Budget Share input that allows pupil number forecasting over three years.
- Manage your staff costs with multiple payscale functionality to ensure complete accuracy of calculations.

Comprehensive reports that identify your income and expenditure, staffing and pupil data.

- Flexibility to create different staffing situations for the "what if" scenarios.
- Technical and operational helpline support provided by the developers and users of the system.
- A comprehensive web portal, accessible anytime and anywhere.