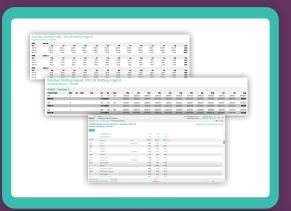

- Staff costs calculated for teachers and support staff taking account of FTE, hours, multiple contracts, pension, NI increments and allowances.
- Staffing reports that show costs over a three-year period with increments and inflation included. Payroll monitoring function also available.

Comprehensive reports that identify your income and expenditure, staffing and pupil data.

- Flexibility to create different staffing situations for the "what if" scenarios.
- Technical and operational helpline support provided by the developers and users of the system.
- A comprehensive web portal, accessible anytime and anywhere.