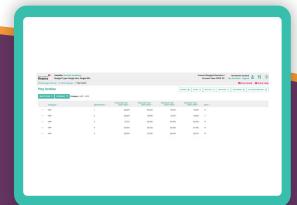

- Staff costs calculated for teachers and support staff taking account of FTE, hours, multiple contracts, pension, NI increments and allowances.
- Staffing reports that show costs over a three-year period with increments and inflation included. Payroll monitoring function also available.

Comprehensive reports that identify your income and expenditure, staffing and pupil data.

- Flexibility to create different staffing situations for the "what if" scenarios.
- Technical and operational helpline support provided by the developers and users of the system.
- A comprehensive web portal, accessible anytime and anywhere.